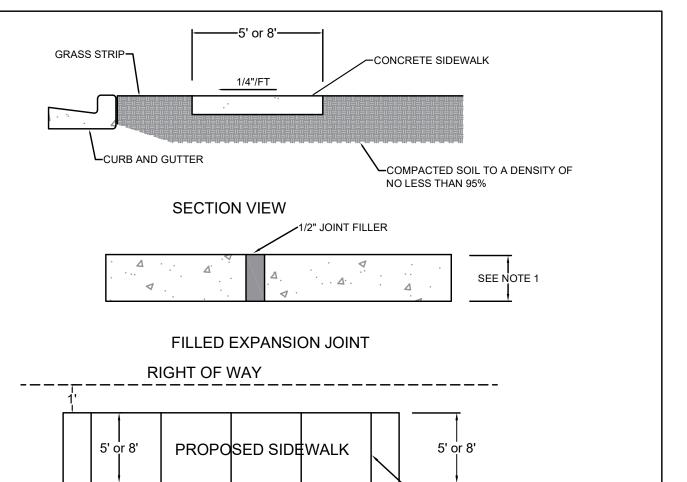

## PLAN VIEW

**CURB AND GUTTER** 

**GRASS STRIP** 

## NOTES:

- 1. SIDEWALK DEPTH SHALL BE 4" EXCEPT AT DRIVEWAYS WHERE THE DEPTH SHALL BE 6".
- 2. THE DISTANCE BETWEEN FILLED EXPANSION JOINTS SHALL BE 50' MAX.

SAW CUT JOINTS 1/4" WIDE

AND 1" DEEP (EVERY 5')

- 3. ALL SIDEWALKS SHALL BE CONSTRUCTED WITH 3,000 PSI CONCRETE.
- 4. ALL MANHOLES, WATER VALVES AND METER BOXES MUST BE LOCATED OUTSIDE OF THE SIDEWALK AREA.
- ALL SIDEWALK REPAIRS SHOULD BE FROM CONTRACTION JOINT TO CONTRACTION JOINT.
- 6. THE SIDEWALK WIDTH SHALL BE DETERMINED BY TOWN STAFF.

| SECTION: STREETS     | 5' AND 8' WIDE CONCRETE<br>SIDEWALK | PUBLIC SERVICES<br>DEPARTMENT |
|----------------------|-------------------------------------|-------------------------------|
| DATE: 2021           |                                     | Town of                       |
| DRAWN BY: JWP        |                                     | #Leland                       |
| CHECKED BY: TOWN PSD |                                     |                               |
| SCALE: NOT TO SCALE  |                                     | DETAIL NO. ST - 13            |