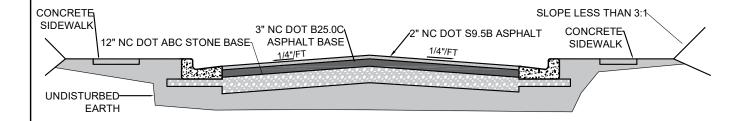

## MAJOR THOROUGHFARE WITH 30" VERTICAL CURB

## NOTES:

- 1. FOR PAVEMENT WIDTH, RIGHT OF WAY WIDTH, GREEN SPACE WIDTH AND SIDEWALK WIDTH, CONSULT WITH THE TOWN ENGINEER AND PLANNING STAFF.
- 2. THE ASPHALT AND BASE DEPTHS SHOWN ARE THE MINIMUM VALUES FOR A THOROUGHFARE STREET. THE ACTUAL ASPHALT AND BASE DEPTHS SHALL BE CALCULATED BASED UPON THE ACTUAL SOIL CONDITIONS AS SHOWN IN THE DESIGN MANUAL.

| SECTION: STREETS     | MAJOR THOROUGHFARE<br>WITH 30" VERTICAL CURB | PUBLIC SERVICES<br>DEPARTMENT |
|----------------------|----------------------------------------------|-------------------------------|
| DATE: 2021           |                                              | Town of                       |
| DRAWN BY: JWP        |                                              | Leland                        |
| CHECKED BY: TOWN PSD |                                              |                               |
| SCALE: NOT TO SCALE  |                                              | DETAIL NO. ST - 28            |