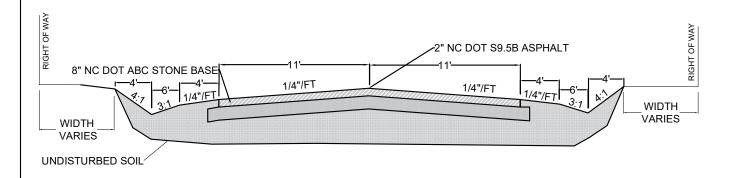

## STRIP PAVED RESIDENTIAL STREET WITH DITCHES

## NOTE:

- 1. FOR PAVEMENT WIDTH, RIGHT OF WAY WIDTH, GREEN SPACE WIDTH AND SIDEWALK WIDTH, REFER TO THE ROADWAY DESIGN MANUAL.
- 2. THE ASPHALT AND BASE DEPTHS SHOWN ARE THE MINIMUM VALUES FOR A RESIDENTIAL STREET. THE ACTUAL ASPHALT AND BASE DEPTHS SHALL BE CALCULATED BASED UPON THE ACTUAL SOIL CONDITIONS AS SHOWN IN THE DESIGN MANUAL.

| SECTION: STREETS     | STRIP PAVED RESIDENTIAL STREET WITH DITCHES | PUBLIC SERVICES<br>DEPARTMENT |
|----------------------|---------------------------------------------|-------------------------------|
| DATE: 2021           | OTREET WITH BITORIES                        |                               |
| DRAWN BY: JWP        |                                             | #Leland                       |
| CHECKED BY: TOWN PSD |                                             |                               |
| SCALE: NOT TO SCALE  |                                             | DETAIL NO. ST - 31            |