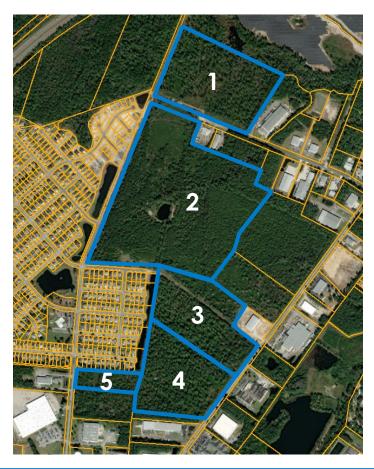

| TRACT | ACREAGE       | PRICING     |
|-------|---------------|-------------|
| 1     | ± 31.84 Acres | \$1,495,000 |
| 2     | ± 76 Acres    | \$4,995,000 |
| 3     | ± 27 Acres    | \$1,695,000 |
| 4     | ± 25 Acres    | \$1,795,000 |
| 5     | ± 5 Acres     | \$595,000   |

Tracts can be combined & tract sizes can be altered

For more information, please contact: Will Leonard 910.344.1015 (main) 910.233.5351 (mobile) wleonard@capefearcommercial.com

For more information, please contact: Will Leonard 910.344.1015 (main) 910.233.5351 (mobile) wleonard@capefearcommercial.com