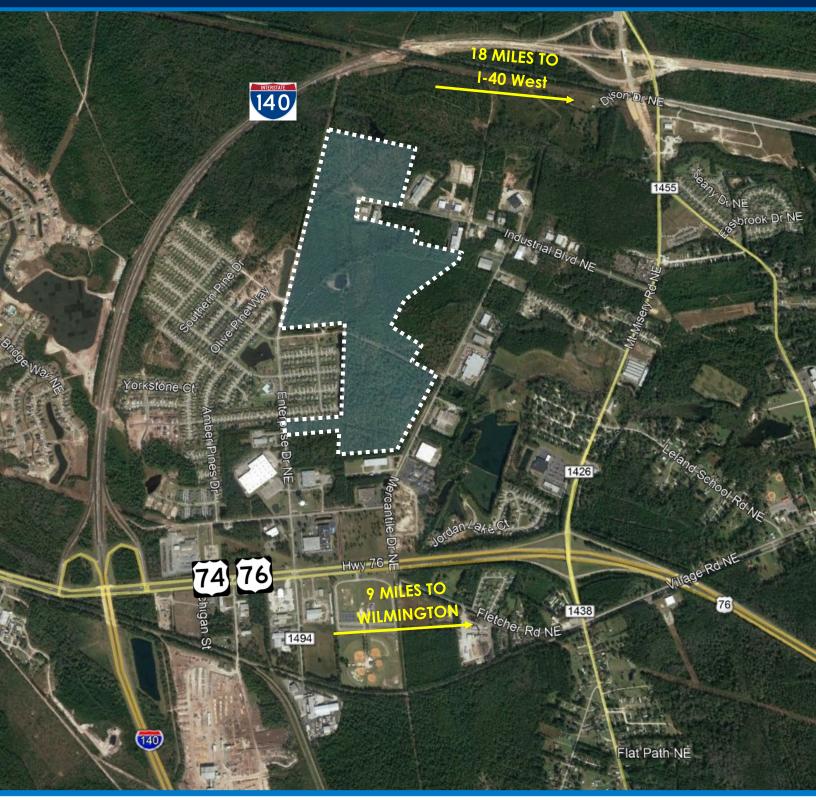

|

| TRACT | ACREAGE       | PRICING     |
|-------|---------------|-------------|
| 1     | ± 31.84 Acres | \$1,495,000 |
| 2     | ± 76 Acres    | \$4,995,000 |
| 3     | ± 27 Acres    | \$1,695,000 |
| 4     | ± 25 Acres    | \$1,795,000 |
| 5     | ± 5 Acres     | \$595,000   |

Tracts can be combined & tract sizes can be altered











For more information, please contact: Will Leonard 910.344.1015 (main) 910.233.5351 (mobile) wleonard@capefearcommercial.com









For more information, please contact: Will Leonard 910.344.1015 (main) 910.233.5351 (mobile) wleonard@capefearcommercial.com



#### WETLANDS







## CONCEPTUAL PLAN





OVERALL CONCEPTUAL LANDPLAN









For more information, please contact: Will Leonard 910.344.1015 (main) 910.233.5351 (mobile) wleonard@capefearcommercial.com



### LOCATION MAP