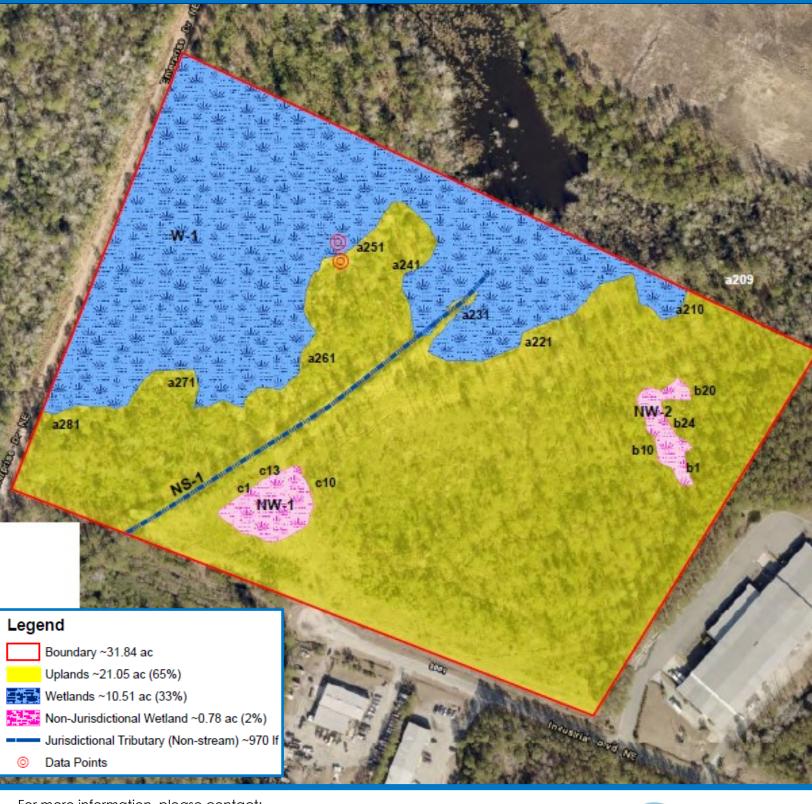

|

| TRACT | ACREAGE       | PRICING     |
|-------|---------------|-------------|
| 1     | ± 31.84 Acres | \$1,495,000 |
| 2     | ± 76 Acres    | \$4,995,000 |
| 3     | ± 27 Acres    | \$1,695,000 |
| 4     | ± 25 Acres    | \$1,795,000 |
| 5     | ± 5 Acres     | \$595,000   |

Tracts can be combined & tract sizes can be altered











For more information, please contact: Will Leonard 910.344.1015 (main) 910.233.5351 (mobile) wleonard@capefearcommercial.com









For more information, please contact: Will Leonard 910.344.1015 (main) 910.233.5351 (mobile) wleonard@capefearcommercial.com



#### WETLANDS







## CONCEPTUAL PLAN





OVERALL CONCEPTUAL LANDPLAN









For more information, please contact: Will Leonard 910.344.1015 (main) 910.233.5351 (mobile) wleonard@capefearcommercial.com



### LOCATION MAP