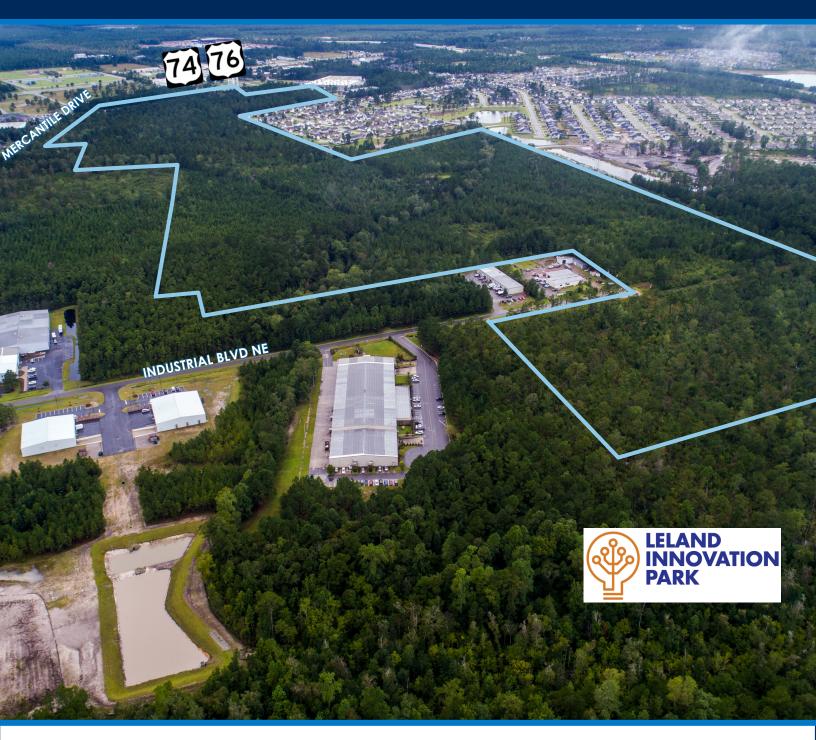

# LELAND INNOVATION PARK ± 5 – 165 ACRE INDUSTRIAL LOTS FOR SALE LELAND, BRUNSWICK COUNTY, NC

Presented By: Cape Fear Commercial 102 Autumn Hall Drive | Suite 210 Wilmington, NC 28403 (p) 910.344.1000 (f) 910.344.1020

## PROPERTY SUMMARY

| Address:     | <b>Leland Innovation Park</b><br>Mercantile Drive NE<br>Leland, Brunswick County, NC 28451                                                                                                                                                                                                                                                    |
|--------------|-----------------------------------------------------------------------------------------------------------------------------------------------------------------------------------------------------------------------------------------------------------------------------------------------------------------------------------------------|
| Description: | <ul> <li>The property offering consists of numerous industrial tracts ranging from ± 5 – 165 acres available in Leland Innovation Park.</li> <li>I-140 ("Wilmington Bypass") intersects US Highway 74/76 in the immediate vicinity of the property, creating convenient access to all parts of New Hanover and Brunswick counties.</li> </ul> |
| Zoning:      | ID - Innovation District - Town of Leland                                                                                                                                                                                                                                                                                                     |
| Utilities:   | Water and Sewer available through Brunswick County.<br>Piedmont Natural Gas is also available along with fiber internet capabilities.                                                                                                                                                                                                         |