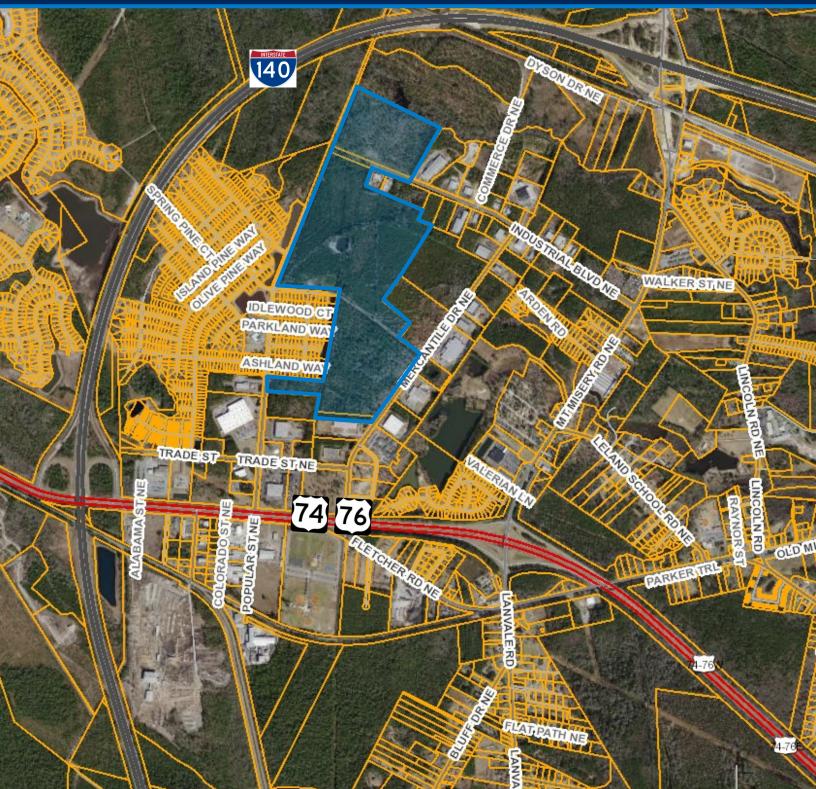

|
| Utilities:   | Water and Sewer available through Brunswick County.<br>Piedmont Natural Gas is also available along with fiber internet capabilities.                                                                                                                                                                                                         |

| TRACT | ACREAGE       | PRICING     |
|-------|---------------|-------------|
| 1     | ± 31.84 Acres | \$1,495,000 |
| 2     | ± 76 Acres    | \$4,995,000 |
| 3     | ± 27 Acres    | \$1,695,000 |
| 4     | ± 25 Acres    | \$1,795,000 |
| 5     | ± 5 Acres     | \$595,000   |

Tracts can be combined & tract sizes can be altered











For more information, please contact: Will Leonard 910.344.1015 (main) 910.233.5351 (mobile) wleonard@capefearcommercial.com









For more information, please contact: Will Leonard 910.344.1015 (main) 910.233.5351 (mobile) wleonard@capefearcommercial.com



#### WETLANDS







## CONCEPTUAL PLAN





OVERALL CONCEPTUAL LANDPLAN









For more information, please contact: Will Leonard 910.344.1015 (main) 910.233.5351 (mobile) wleonard@capefearcommercial.com



### LOCATION MAP