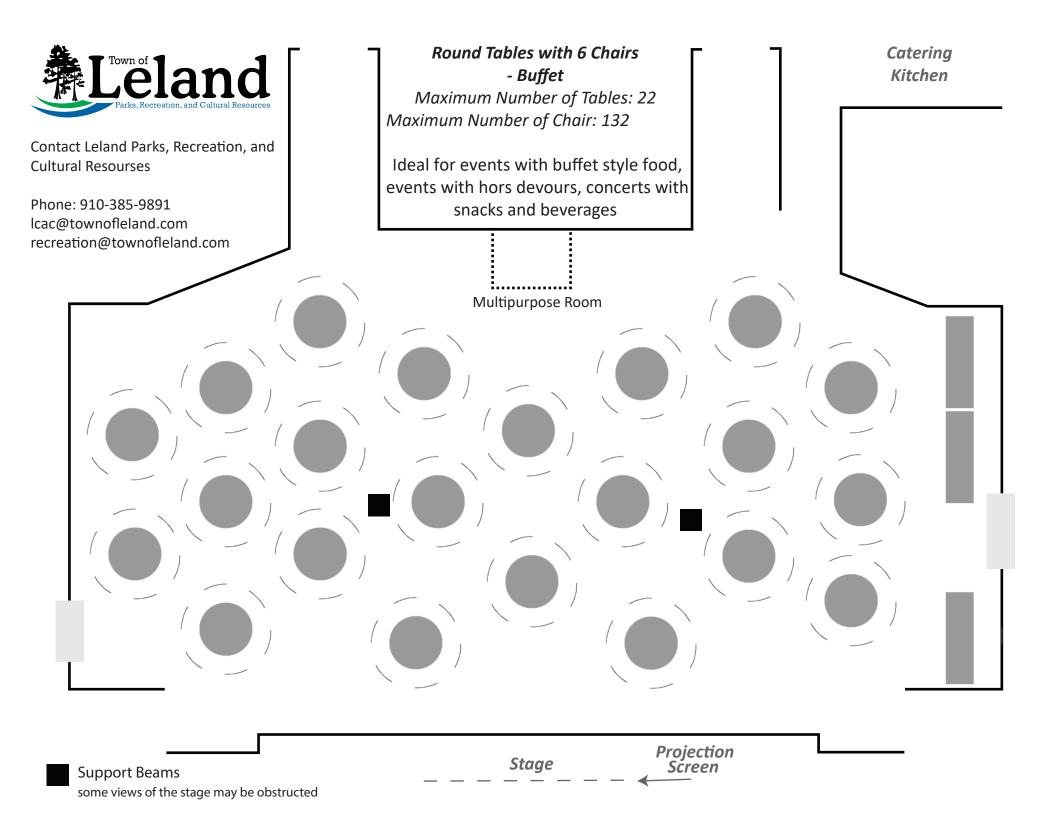

### **TABLE & CHAIR INVENTORY**

Please see layouts to understand the maximum number of tables and chairs available for each set-up. Additional tables and chairs listed here can be used on stage or in other rented areas of our facility.