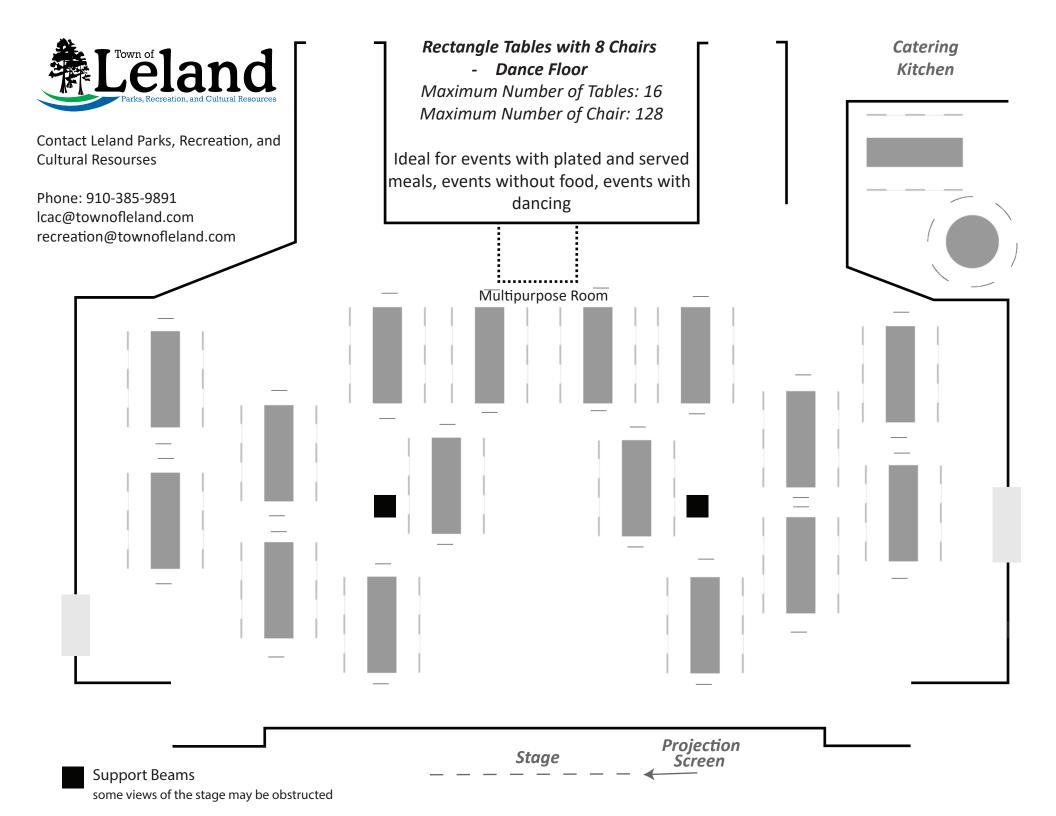

### **TABLE & CHAIR INVENTORY**

Please see layouts to understand the maximum number of tables and chairs available for each set-up. Additional tables and chairs listed here can be used on stage or in other rented areas of our facility.