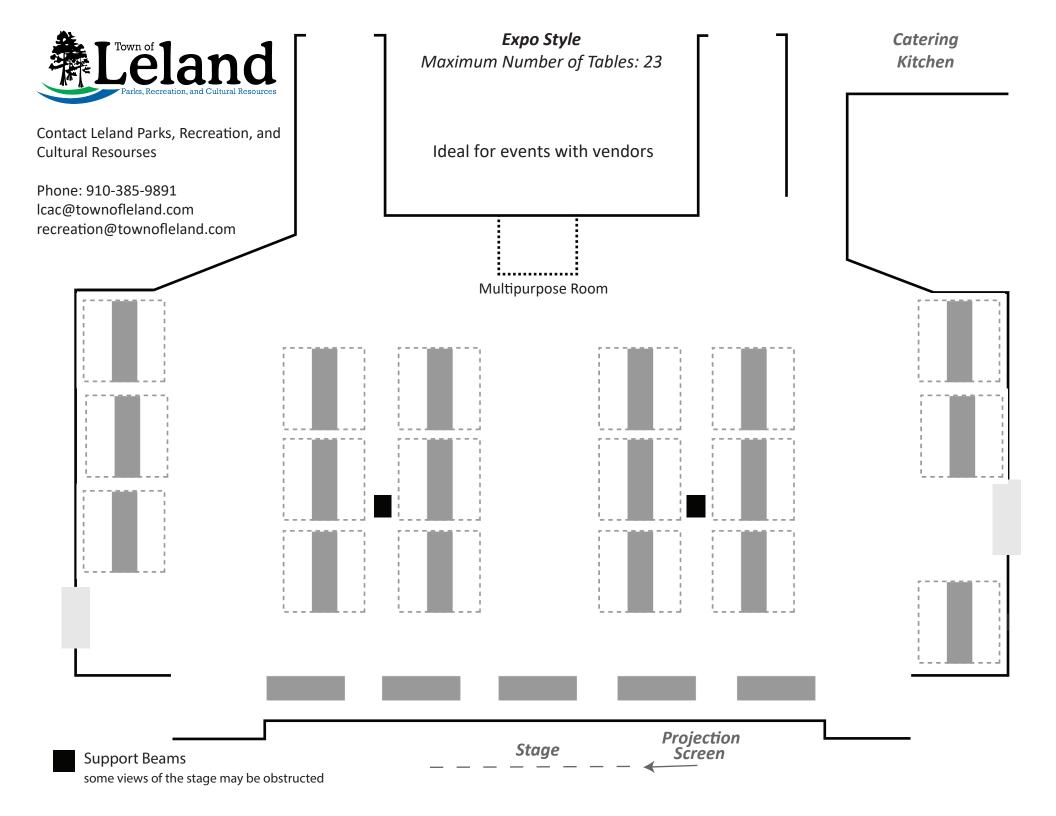

## Blank Layout

Don't See What You Need?
We can work with you to see if we can accommodate your event. All event layout maximum capacity will be based on the room size and fire code.

Multipurpose Room

Catering Kitchen

### **TABLE & CHAIR INVENTORY**

Please see layouts to understand the maximum number of tables and chairs available for each set-up. Additional tables and chairs listed here can be used on stage or in other rented areas of our facility.