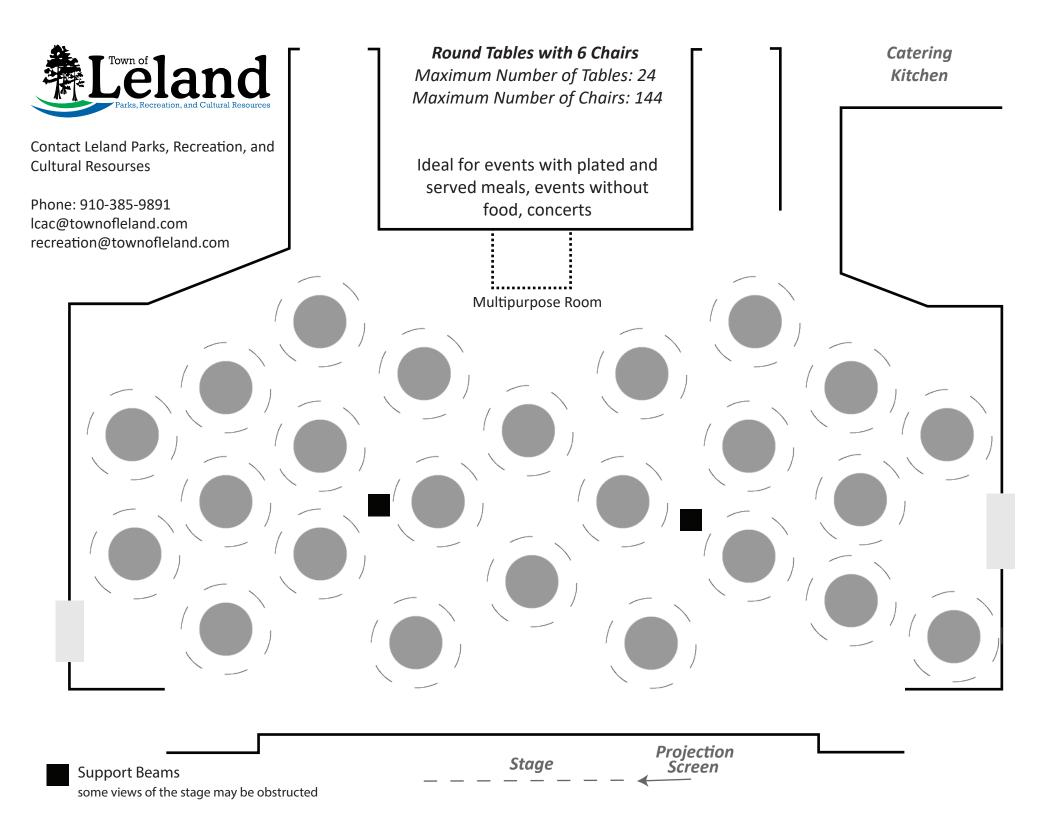

### **TABLE & CHAIR INVENTORY**

Please see layouts to understand the maximum number of tables and chairs available for each set-up. Additional tables and chairs listed here can be used on stage or in other rented areas of our facility.