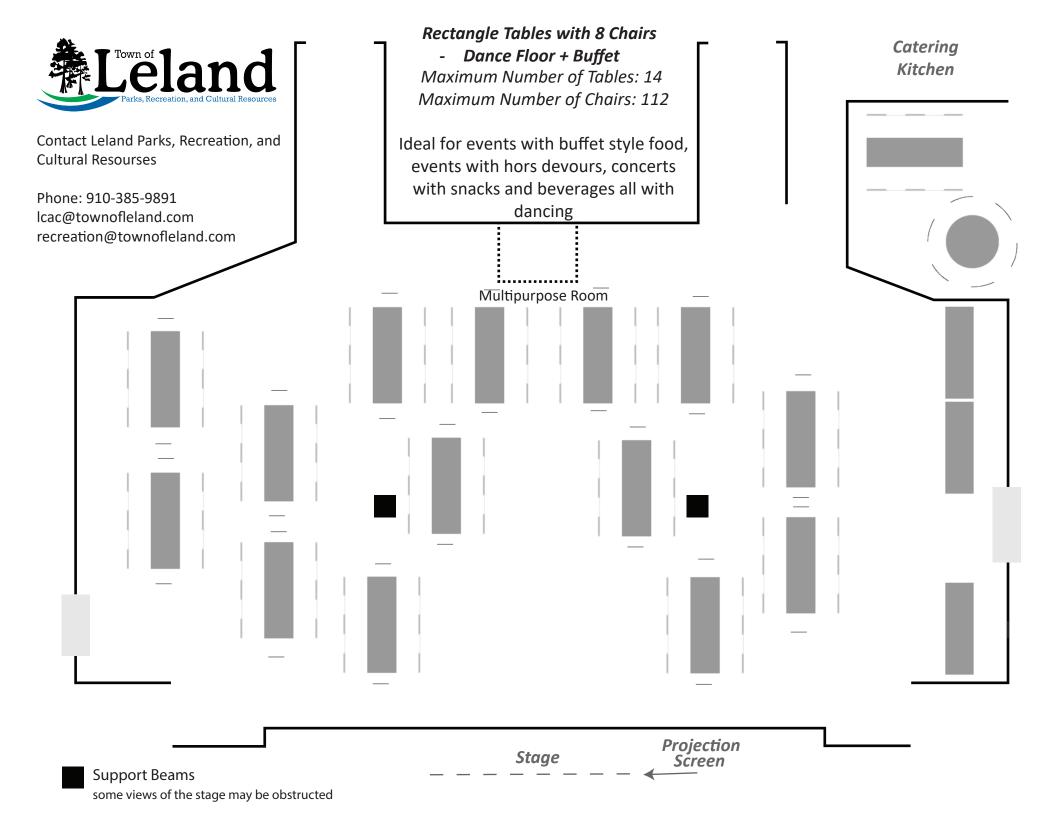

## Blank Layout

Don't See What You Need?
We can work with you to see if we can accommodate your event. All event layout maximum capacity will be based on the room size and fire code.

Multipurpose Room

Catering Kitchen

### **TABLE & CHAIR INVENTORY**

Please see layouts to understand the maximum number of tables and chairs available for each set-up. Additional tables and chairs listed here can be used on stage or in other rented areas of our facility.