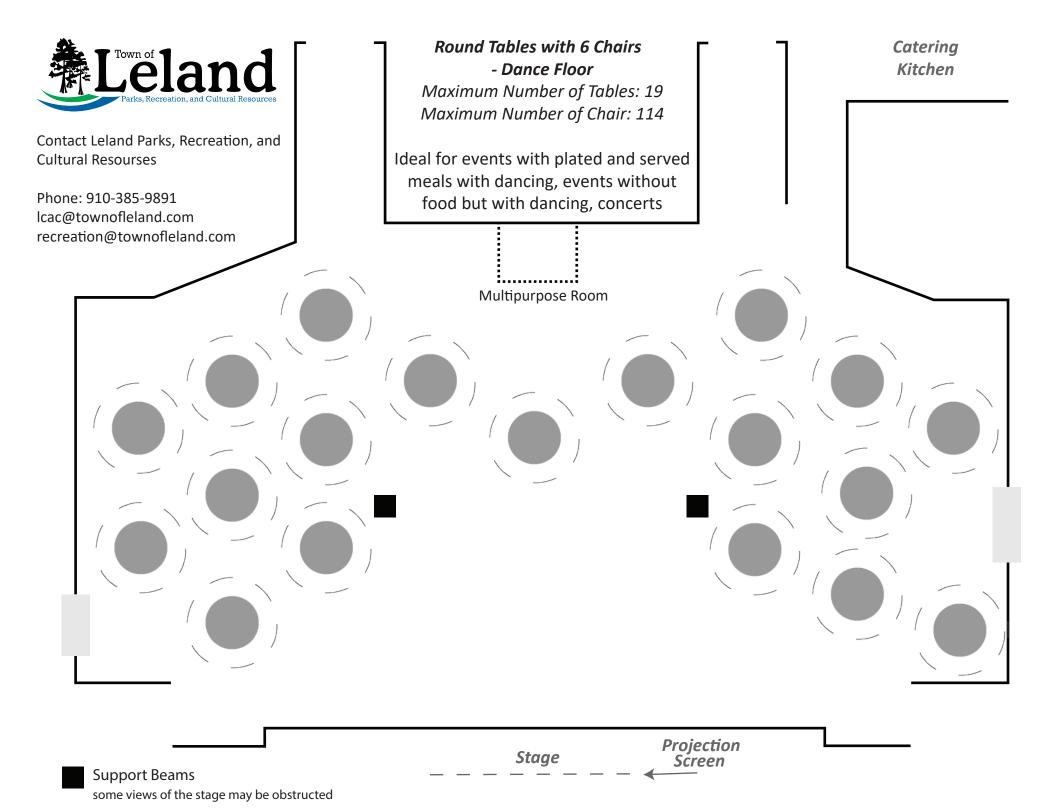

### **TABLE & CHAIR INVENTORY**

Please see layouts to understand the maximum number of tables and chairs available for each set-up. Additional tables and chairs listed here can be used on stage or in other rented areas of our facility.