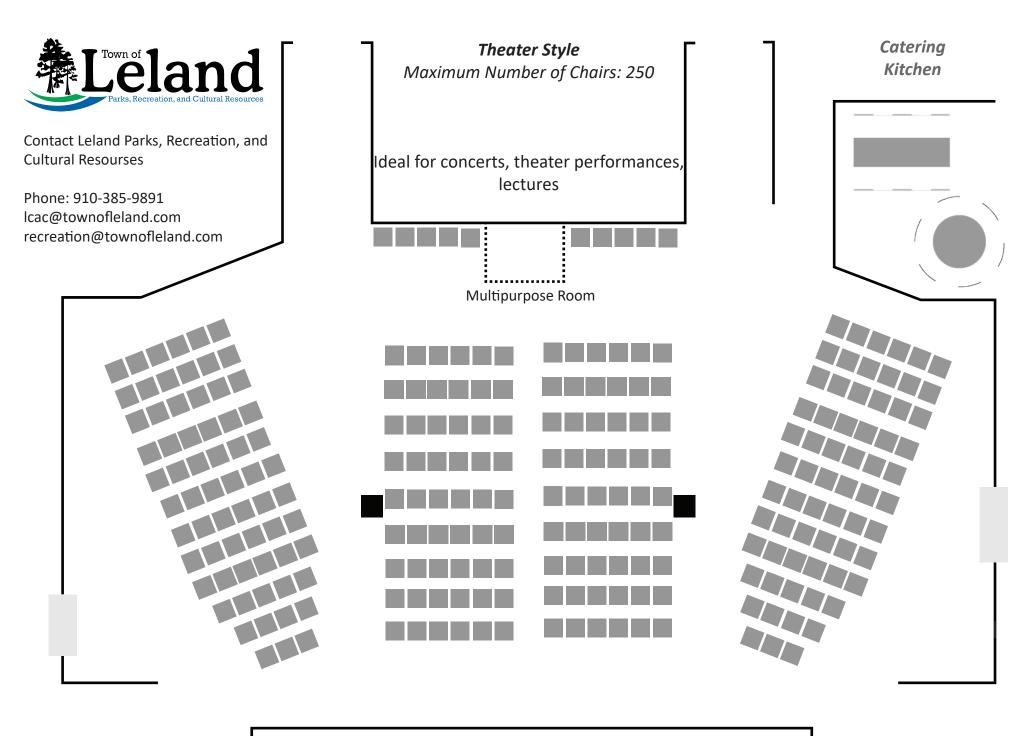

## Blank Layout

Don't See What You Need?
We can work with you to see if we can accommodate your event. All event layout maximum capacity will be based on the room size and fire code.

Multipurpose Room

Catering Kitchen