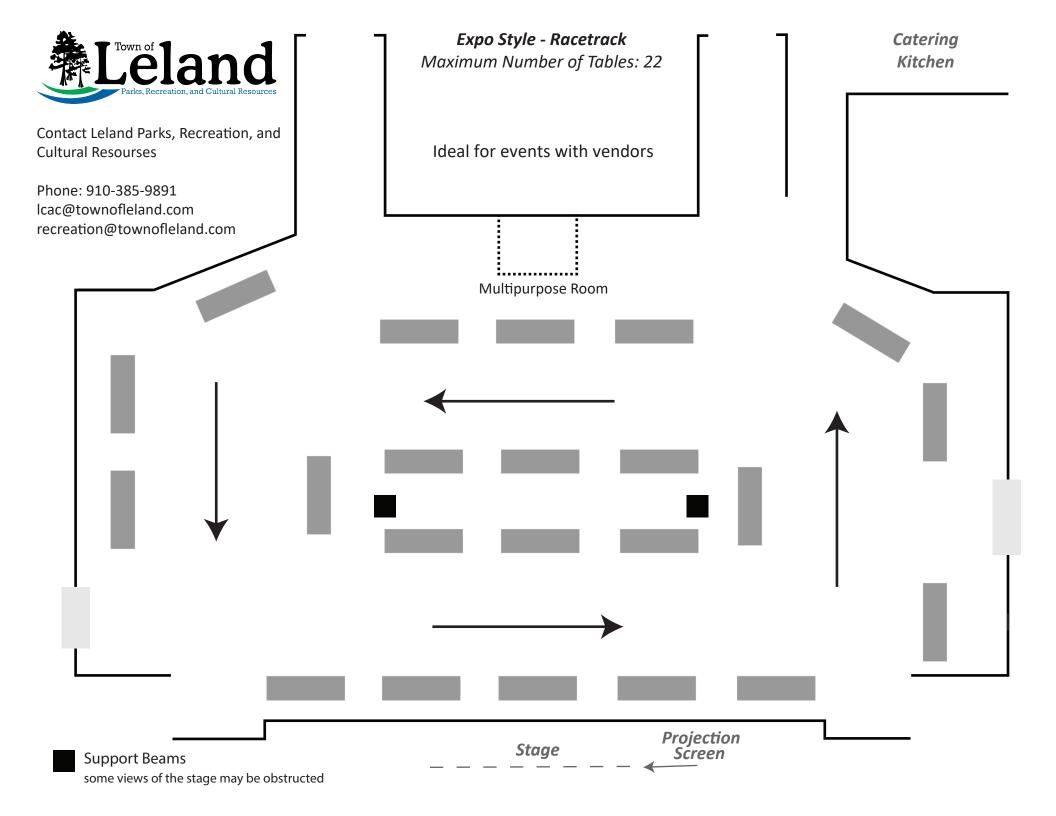

## Blank Layout

Don't See What You Need?
We can work with you to see if we can accommodate your event. All event layout maximum capacity will be based on the room size and fire code.

Multipurpose Room

Catering Kitchen

### **TABLE & CHAIR INVENTORY**

Please see layouts to understand the maximum number of tables and chairs available for each set-up. Additional tables and chairs listed here can be used on stage or in other rented areas of our facility.