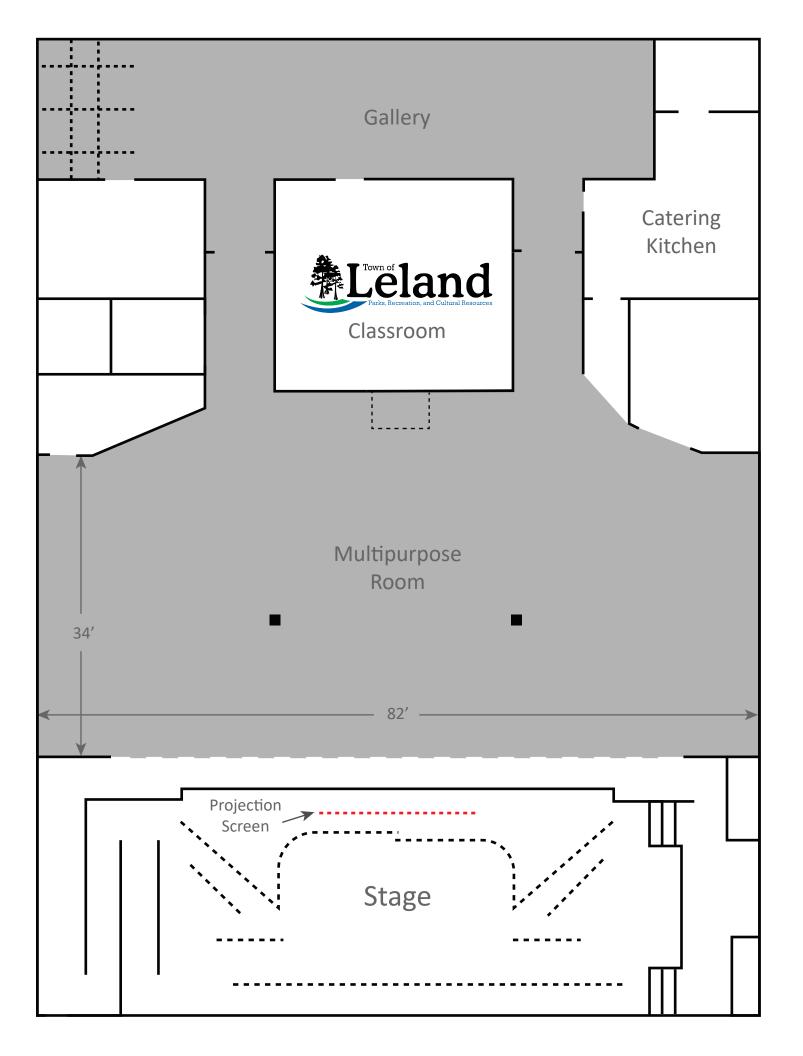

### MULTIPURPOSE ROOM FLOOR DIMENSIONS

Please email us at lcac@townofleland.com for the stage layout with curtains.

Width: 82 FT Depth: 34 FT

Center Floor to Ceiling Height: 15.5 FT

Side Floor (Left & Right) to Ceiling Height: 11 FT

Distance Between Support Beams in Center of Room: 26 FT