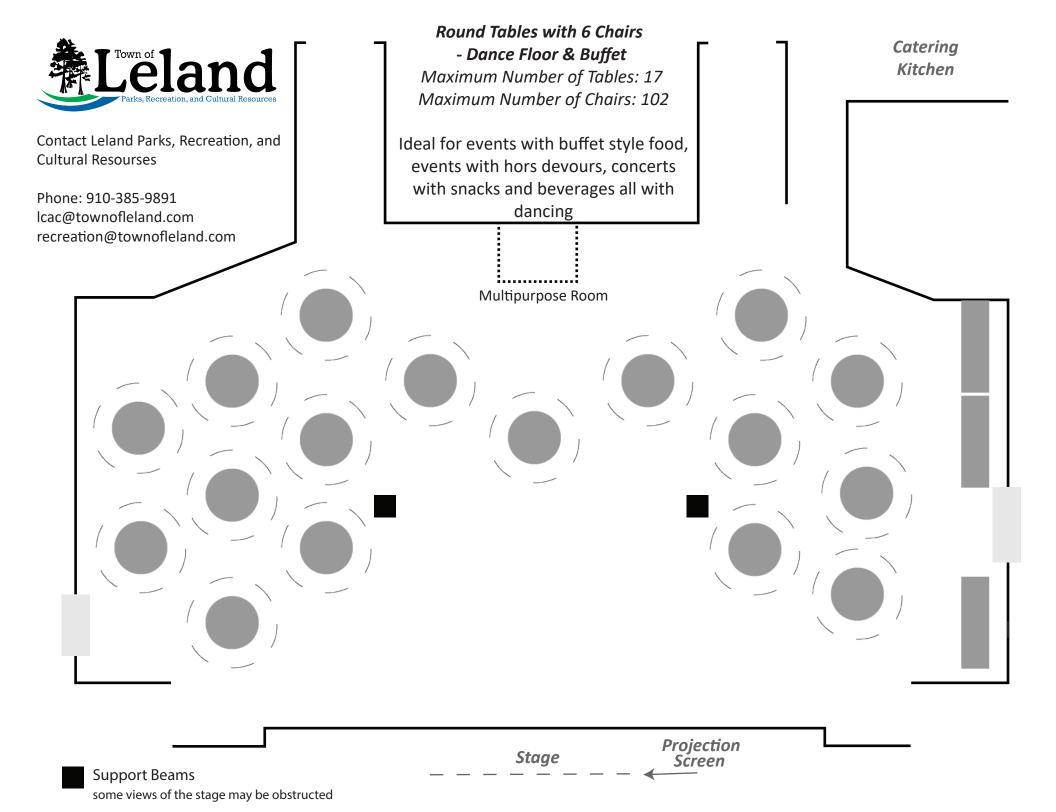

### **TABLE & CHAIR INVENTORY**

Please see layouts to understand the maximum number of tables and chairs available for each set-up. Additional tables and chairs listed here can be used on stage or in other rented areas of our facility.