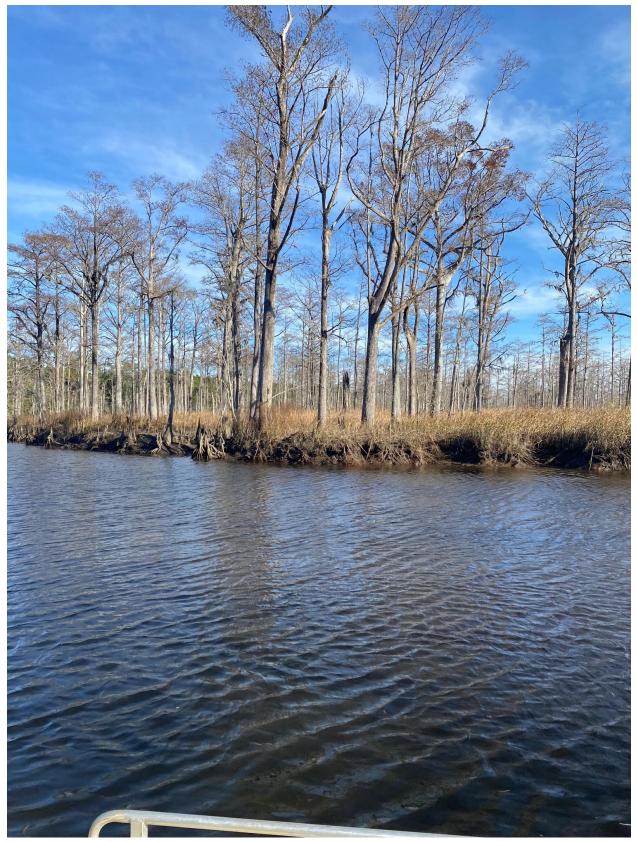

## I. In-Creek Conditions

- A. Water: Brownish water, murky, high turbidity.
- B. Creek Bottom: The creek bottom was not visible due to turbidity.
- C. Vegetation: Spartina grass and Cypress Trees.
- D. Pipes Present: No

#### II. Creek Corridor Conditions

- A. Creek Bank: Banks are stable with vegetation.
- B. Runoff: Runoff from docks and nearby apartment buildings.
- C. Corridor: Public park with recreational access. Wetlands present and new construction nearby. Apartments nearing completion.
- D. Litter: Sparse.