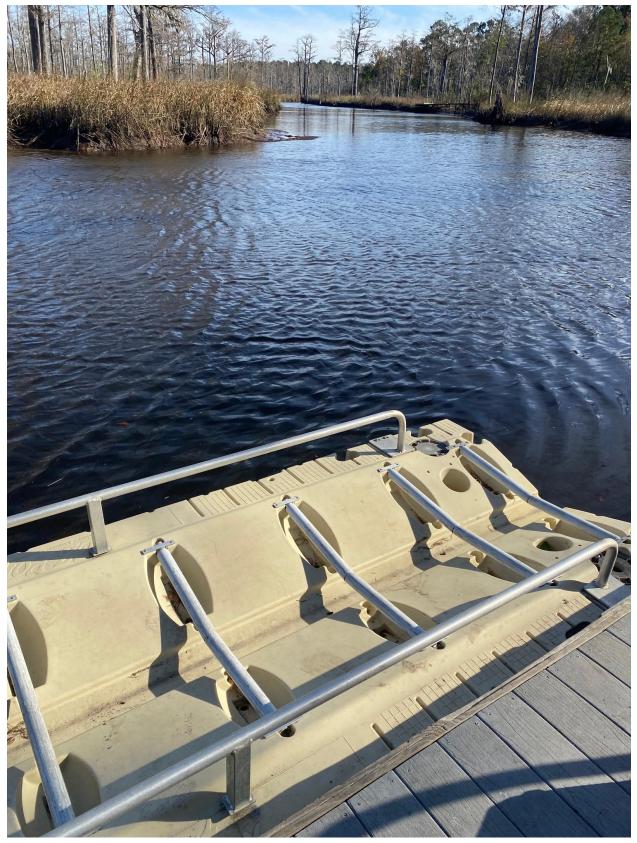

## I. In-Creek Conditions

- A. Water: Brownish water, murky, high turbidity.
- B. Creek Bottom: The creek bottom was not visible due to turbidity.
- C. Vegetation: Spartina grass and Cypress Trees.
- D. Pipes Present: No

#### II. Creek Corridor Conditions

- A. Creek Bank: Banks are stable with vegetation.
- B. Runoff: Runoff from docks and nearby apartment buildings.
- C. Corridor: Public park with recreational access. Wetlands present and new construction nearby. Apartments nearing completion.
- D. Litter: Sparse.