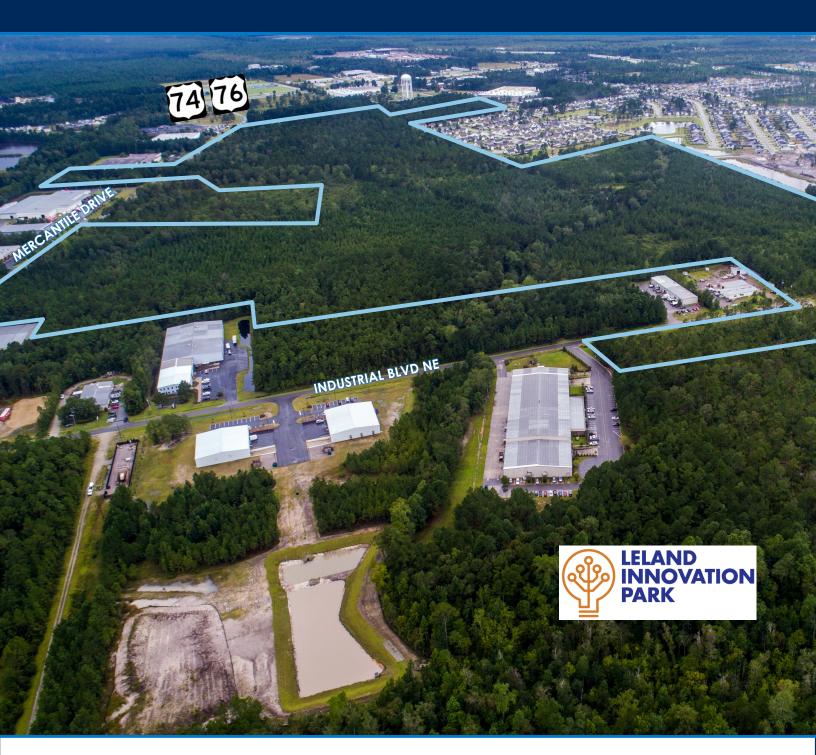

# PROPERTY SUMMARY

| Address:     | Leland Innovation Park Mercantile Drive NE Leland, Brunswick County, NC 28451                                                                                                                                        |
|--------------|----------------------------------------------------------------------------------------------------------------------------------------------------------------------------------------------------------------------|
| Description: | <ul> <li>The property offering consists of numerous industrial tracts ranging from +/- 1- 200 acres available in Leland Innovation Park.</li> <li>Located approximately 9 miles from downtown Wilmington.</li> </ul> |
|              | I-140 ("Wilmington Bypass") intersects US Highway 74/76 in the immediate vicinity of the property, creating convenient access to all parts of New Hanover and Brunswick counties.                                    |
| Acreage:     | Tracts available from +/- 1- 200 Acres                                                                                                                                                                               |
| Zoning:      | IG - Industrial (General) - Brunswick County                                                                                                                                                                         |
| Utilities:   | Water and Sewer available through Brunswick County. Piedmont Natural Gas is also available along with fiber internet capabilities.                                                                                   |
| Price:       | \$50,000-\$75,000 Per Acre<br>Please Inquire on specific site pricing. See following page for conceptual site plan.                                                                                                  |